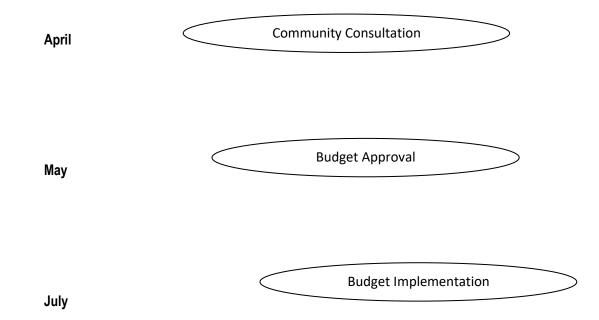

|          | L        | 1                         |                           |

### PART 2 – SUPPORTING DOCUMENTATION

#### 2.1 Overview of Budget Process

Section 21 (1) (b) of the Municipal Finance Management Act states that a municipality must at least 10 months before the start of the budget year, table in the municipal council a time schedule outlining the key deadlines for the preparation, tabling and approval of the annual budget.

Each and every municipality must prepare a draft budget by 30 March of each year.

The final authority to approve the budget and to set tariffs for a financial year rest with the council, and the budget must be approved by 30 May of each financial year, so as to give effect to all relevant legislation.

Below the Budget and IDP time line.







## MATJHABENG LOCAL MUNICIPALITY TIME SCHEDULE OF KEY DEADLINES - BUDGET 2022/2023

| Month    | Mayor and Council                                                                                                                                                                                                                                                                                                                        | Administration - Municipality