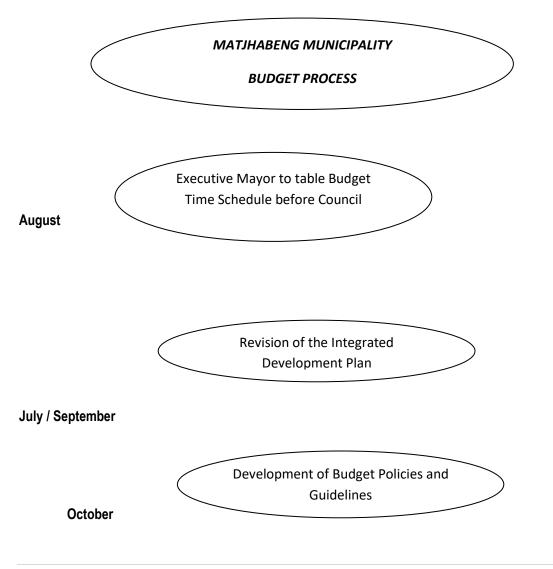

|          |          | L        | 1                         |                           |

### PART 2 – SUPPORTING DOCUMENTATION

#### 2.1 Overview of Budget Process

Section 21 (1) (b) of the Municipal Finance Management Act states that a municipality must at least 10 months before the start of the budget year, table in the municipal council a time schedule outlining the key deadlines for the preparation, tabling and approval of the annual budget.

Each and every municipality must prepare a draft budget by 30 March of each year.

The final authority to approve the budget and to set tariffs for a financial year rest with the council, and the budget must be approved by 30 May of each financial year, so as to give effect to all relevant legislation.

Below the Budget and IDP time line.







## MATJHABENG LOCAL MUNICIPALITY TIME SCHEDULE OF KEY DEADLINES - BUDGET 2022/2023

| Month    | Mayor and Council                                                                                                                                                                                                                                                                                                                        | Administration - Municipality