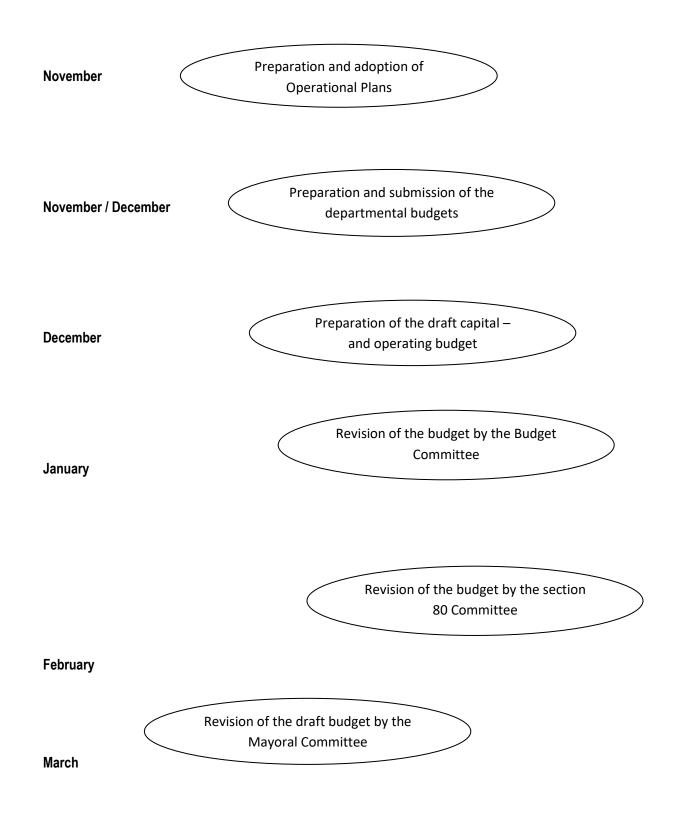

|          |          | L        | 1                         |                           |

### PART 2 – SUPPORTING DOCUMENTATION

#### 2.1 Overview of Budget Process

Section 21 (1) (b) of the Municipal Finance Management Act states that a municipality must at least 10 months before the start of the budget year, table in the municipal council a time schedule outlining the key deadlines for the preparation, tabling and approval of the annual budget.

Each and every municipality must prepare a draft budget by 30 March of each year.

The final authority to approve the budget and to set tariffs for a financial year rest with the council, and the budget must be approved by 30 May of each financial year, so as to give effect to all relevant legislation.

Below the Budget and IDP time line.







## MATJHABENG LOCAL MUNICIPALITY TIME SCHEDULE OF KEY DEADLINES - BUDGET 2022/2023

| Month    | Mayor and Council                                                                                                                                                                                                                                                                                                                        | Administration - Municipality